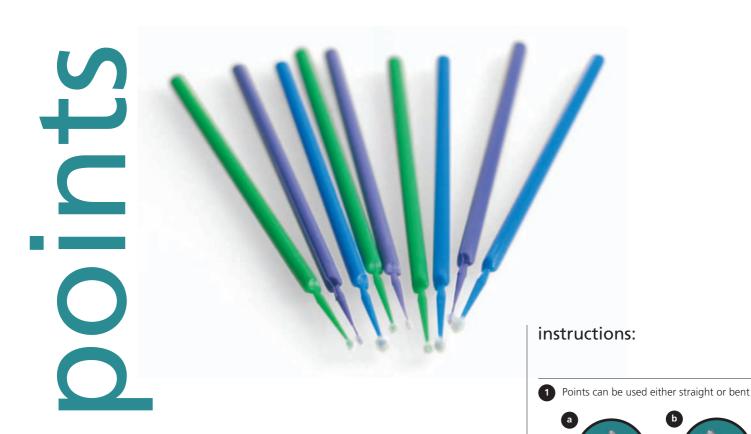

# points

**DISPOSABLE BRUSH APPLICATORS** 

**EINWEG PINSELAPPLIKATOR** BRUSH-APLICADORES DESCARTÁVEIS MICRO-PINCELES APLICADORES DESECHABLES PINCEAUX-APPLICATEURS JETABLES **APPLICATORI MONOUSO DISPOSABLE BORSTEL APPLICATOREN ENGANGS MIKROBØRSTER** APPLISERINGS BØRSTER KERTAKÄYTTÖINEN ANNOSTELUTIKKU ΜΙΑΣ ΧΡΗΣΗΣ ΒΟΥΡΤΣΑΚΙΑ ΕΠΑΛΕΙΨΗΣ JEDNORAZOWE APLIKATORY **ELDOBHATÓ APPLICATOR PAMACS** ÜHEKORDSED APLIKATSIOONIHARJAKESED ŠČETKASTI APLIKATORJI ZA ENKRATNO UPORABO VIENREIZ LIETOJAMIE APLIKATORI VIENKARINIS ŠEPETĖLIS -APLIKATORIUS JEDNORÁZOVÉ APLIKAČNÍ ŠTĚTEČKY JEDNORAZOVÉ APLIKAČNÉ KEFKY ポインツ ディスポーザブル・ブラシアプリケーター 抛棄式塗刷

Points disposable brush applicators are used to quickly transfer small amounts of materials into difficult to reach areas. Points are resistant to common solvents in dental materials

## Three sizes

The three sizes of Points, superfine, fine and medium, enable one to pick up different drop sizes.

### Choice of colors

coding multistep procedures.

# Soft flexible material

Points can be bent for maximum accessibility.